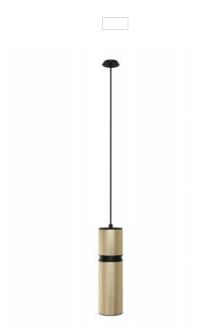

## Item#: HF1075-BBK

The Cicada Collection consists of stylish, art-deco inspired singular pendants that embody the elegant lifestyle of the prohibition era. The simplicity of form and multitude of finishes in this collection provide you with well-handcrafted, versatile options that will fit in any part of your home.

2.5"W x 10"H 120" OAH GU10 LED Bulb Included. 6 Watt / 380 Lumens

| COMPANY NAME:                 |
|-------------------------------|
| DATE:                         |
| PROJECT NAME:                 |
| LOCATION:                     |
| APPROVED BY:                  |
| PRODUCT ITEM CODE: HF1075-BBK |