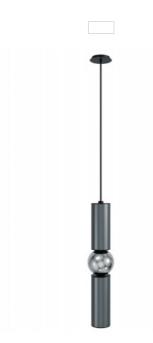

## Item#: HF1091-GRY

The Cicada Collection consists of stylish, art-deco inspired singular pendants that embody the elegant lifestyle of the prohibition era. The simplicity of form and multitude of finishes in this collection provide you with well-handcrafted, versatile options that will fit in any part of your home.

Deep Grey with Matte Black, Chrome Ball 3.5"W x 17"H 120" OAH GU10 LED Bulb Included. 6 Watt / 380 Lumens

| COMPANY NAME:                 |
|-------------------------------|
| DATE:                         |
| PROJECT NAME:                 |
| LOCATION:                     |
| APPROVED BY:                  |
| PRODUCT ITEM CODE: HF1091-GRY |