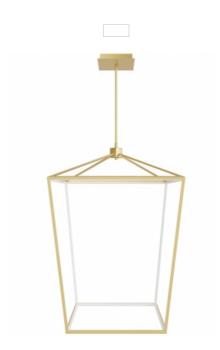

## Item#: HF9402-GLD

The LED accents and clean lines of our Park Ave Collection work together brilliantly to create the modern-day lantern.

Gold 42"H x 30"W OAH 126" 109 Watt / 12V 3000K / 90 CRI 4300 Lumens

UL DAMP RATED LED

Down Rods Included:

6-12"

2-6"

Additional Down Rods can be purchased

Canopy: 9" Square

Wire length 11' Feet