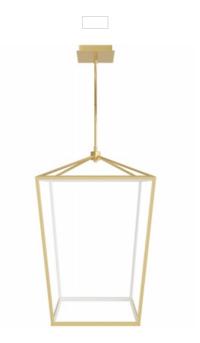

## Item#: HF9401-GLD

The LED accents and clean lines of our Park Ave Collection work together brilliantly to create the modern-day lantern.

Gold 17"W x 26.5"H OAH 70" 64 Watt / 120V 3000K / 90 CRI 3600 Lumens

UL DAMP RATED LED

Down Rods Included: 3-12" 1- 6" Additional Down Rods can be purchased

Canopy: 9" Square

Wire length: 11' Feet

RECOMMENDED DIMMER BRAND MODEL NUMBER