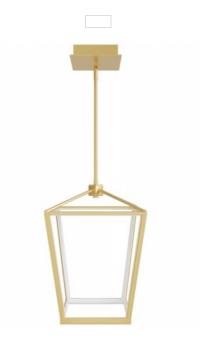

## Item#: HF9400-GLD

The LED accents and clean lines of our Park Ave Collection work together brilliantly to create the modern-day lantern.

Gold 13"W x 20"H OAH 63" 46 Watt / 120V 3000K / 90 CRI 2100 Lumens LED

UL DAMP RATED LED

Down Rods Included: 3-12" 1- 6" Additional Down Rods can be purchased

Canopy: 7" Square

Wire length 11' Feet

RECOMMENDED DIMMER BRAND MODEL NUMBER