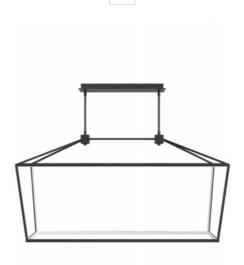

## Item#: HF9403-BK

The LED accents and clean lines of our Park Ave Collection work together brilliantly to create the modern-day lantern.

Black 53.5"L x 17"W x 28"H OAH 72.5" 109 Watt / 120V 3000K / 90 CRI 4300 Lumens

UL DAMP RATED LED

Down Rods included: 4-12" x 2 1- 6" x 2

Additional Down Rods can be purchased

Canopy: 5.5"W x 22"L

Wire length 11' Feet