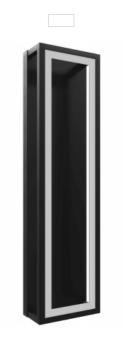

## Item#: HF9405-BK

The LED accents and clean lines of our Park Ave Collection work together brilliantly to create the modern-day lantern.

Black 30"H x 7.5"W x 4" Ext 25 Watt / 120V 3000K / 90 CRI 900 Lumens