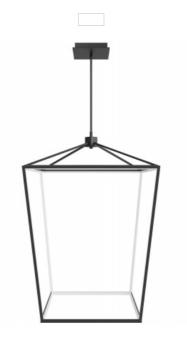

## Item#: HF9402-BK

The LED accents and clean lines of our Park Ave Collection work together brilliantly to create the modern-day lantern.

Black 42"H x 30"W OAH 126" 109 Watt / 120V 3000K / 90 CRI 4300 Lumens

UL DAMP RATED LED

Down Rods included: 6-12" 2- 6" Additional Down Rods can be purchased

Canopy: 9" Square

Wire length 11' Feet

RECOMMENDED DIMMER BRAND MODEL NUMBER