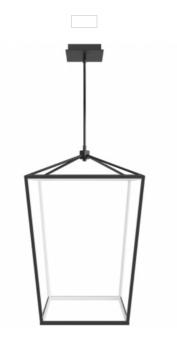

## Item#: HF9401-BK

The LED accents and clean lines of our Park Ave Collection work together brilliantly to create the modern-day lantern.

Black 17"W x 26.5"H 64 Watt / 120V 3000K / 90 CRI 3600 Lumens

UL DAMP RATED LED