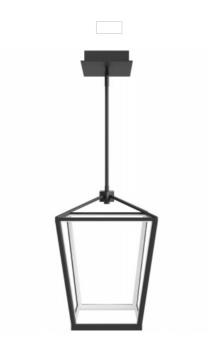

## Item#: HF9400-BK

The LED accents and clean lines of our Park Ave Collection work together brilliantly to create the modern-day lantern.

Black 13"W x 20"H OAH 63" 46 Watt / 120V 3000K / 90 CRI 2100 Lumens

UL DAMP RATED LED

Down Rods included:

3-12"

1- 6"

Additional Down Rods can be purchased

Canopy: 7" Square

Wire length 11' Feet