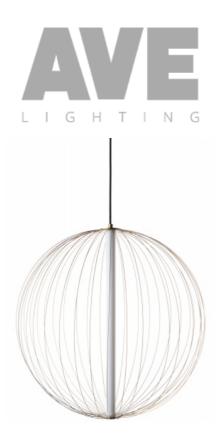

## Item#: HF8210-GL

Inspired by the understated all-suite Vegas hotel, our Delano Collection oozes effortless luxury by featuring thin metal ribbons that can be rearranged to cast three different distinguishable shadows into your space.

24"W x 24"H LED 10W 2700K included 144" Black Cloth Wire OAH - 168" 5"W x 1"H Round Black Canopy 1200 LUMENS LED Dimmable Driver included

RECOMMENDED DIMMER BRAND MODEL NUMBER

LUTRON NOVA NLV-600-WH, MAESTRO MAELV-600-WH, DIVA DVELV-303P-WH, RADIO RA2 RRD-6ND-WH