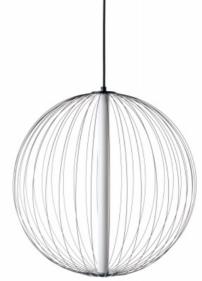

## Item#: HF8210-BK

Inspired by the understated all-suite Vegas hotel, our Delano Collection oozes effortless luxury by featuring thin metal ribbons that can be rearranged to cast three different distinguishable shadows into your space.

24"W x 24"H LED 10 Watt - 12 Volt- 2700K included 144" Black Cloth Wire OAH - 168" 5"W x 1"H Round Black Canopy 1200 LUMENS LED Dimmable Driver included

RECOMMENDED DIMMER BRAND MODEL NUMBER

LUTRON NOVA NLV-600-WH, MAESTRO MAELV-600-WH, DIVA DVELV-303P-WH, RADIO RA2 RRD-6ND-WH