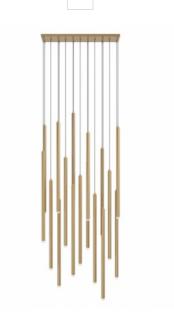

## Item#: HF2802-AB

Our Filmore Collection is made up of 17 clustered antique brass tubes suspended from a sleek canopy. The LED light emanates from within the tubes to cast a subtle yet suitable glow. Much like the laid-back, world-class mix of boutiques in San Francisco, this fixture is fairly simple in form, yet eye-catching enough to keep heads turned.

Antique brass 11"W x 46.5"L 214" OAH 51W / 120V 4760 Lumens 3000K

(17) G-9 Base LED Bulbs Included Bulb: 3 Watts/280 Lumens/3000K 17 Lights Pendant Height 33"

| OMPANY NAME:                |  |
|-----------------------------|--|
| ATE:                        |  |
| ROJECT NAME:                |  |
| OCATION:                    |  |
| PPROVED BY:                 |  |
| RODUCT ITEM CODE: HF2802-AB |  |