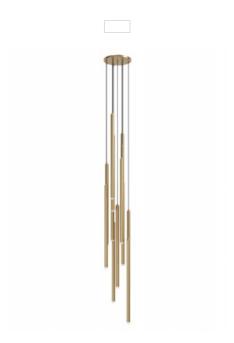

## Item#: HF2801-AB

Our Filmore Collection is made up of 13 clustered antique brass tubes suspended from a sleek canopy. The LED light emanates from within the tubes to cast a subtle yet suitable glow. Much like the laid-back, world-class mix of boutiques in San Francisco, this fixture is fairly simple in form, yet eye-catching enough to keep heads turned.

Antique Brass 16.5" Round Canopy 157.5" OAH 39W / 120V 3640 Lumens 3000K

(13) G-9 Base LED Bulbs Included Bulb: 3 Watts/280 Lumens/3000K 13 Light Pendant Body Height 33"

| COMPANY NAME:                |  |
|------------------------------|--|
| DATE:                        |  |
| PROJECT NAME:                |  |
| LOCATION:                    |  |
| APPROVED BY:                 |  |
| PRODUCT ITEM CODE: HF2801-AB |  |