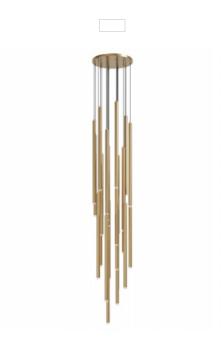

## Item#: HF2800-AB

Our Filmore Collection is made up of 25 clustered antique brass tubes suspended from a sleek canopy. The LED light emanates from within the tubes to cast a subtle yet suitable glow. Much like the laid-back, world-class mix of boutiques in San Francisco, this fixture is fairly simple in form, yet eye-catching enough to keep heads turned.

Antique Brass 24" Round Canopy 17.5" OAH all pendants 75W / 120V 7000 Lumens / 3000K

(25) G-9 Base LED Bulbs Included Bulb: 3 Watts/280 Lumens/3000K 25 Lights Pendant Body Height 33"

| COMPANY NAME:                |
|------------------------------|
| DATE:                        |
| PROJECT NAME:                |
| LOCATION:                    |
| APPROVED BY:                 |
| PRODUCT ITEM CODE: HF2800-AB |