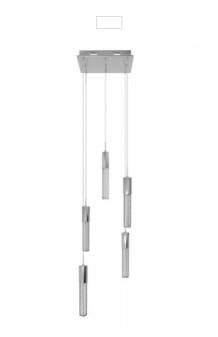

## Item#: HF1900-5-BOA-CH

The Boa Collection features individual pendants in a seamless cast of hobnail rock-studded glass. Through its minimalistic form and glair free tubular LED technology, this fixture enables light to act as its expressive element and defining feature.

Polished Chrome 12"W x 144" OAH (5) GU-10 Base LED 30W Total / 120V 2000 Lumens 3000K Dimmable Bulbs Included

| COMPANY NAME:                      |
|------------------------------------|
| DATE:                              |
| PROJECT NAME:                      |
| LOCATION:                          |
| APPROVED BY:                       |
| PRODUCT ITEM CODE: HF1900-5-BOA-CH |