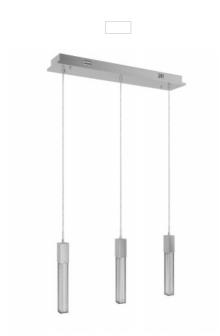

## Item#: HF1900-3-BOA-CH

The Boa Collection features individual pendants in a seamless cast of hobnail rock-studded glass. Through its minimalistic form and glair free tubular LED technology, this fixture enables light to act as its expressive element and defining feature.

Polished Chrome Canopy size: 7"W x 37"L 130" OAH (3) GU-10 Base LED 18W Total / 120V 1200Lumens 3000K Dimmable Bulbs Included

| COMPANY NAME:                      |
|------------------------------------|
| DATE:                              |
| PROJECT NAME:                      |
| OCATION:                           |
| APPROVED BY:                       |
| PRODUCT ITEM CODE: HF1900-3-BOA-CH |