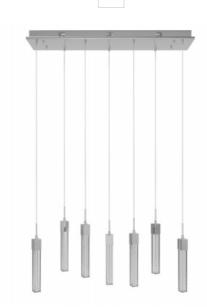

## Item#: HF1900-7-BOA-CH

The Boa Collection features individual pendants in a seamless cast of hobnail rock-studded glass. Through its minimalistic form and glair free tubular LED technology, this fixture enables light to act as its expressive element and defining feature.

Polished Chrome 11"W x 46.5"H x 130"OAH (7) GU-10 Base LED 42W Total / 120V 2800 Lumens 3000K Dimmable Bulbs Included

| COMPANY NAME:                      |
|------------------------------------|
| DATE:                              |
| PROJECT NAME:                      |
| LOCATION:                          |
| APPROVED BY:                       |
| PRODUCT ITEM CODE: HF1900-7-BOA-CH |