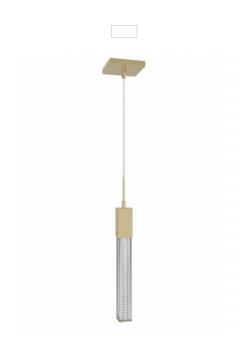

## Item#: HF1901-1-BOA-BB

The Boa Collection features individual pendants in a seamless cast of hobnail rock-studded glass. Through its minimalistic form and glair free tubular LED technology, this fixture enables light to act as its expressive element and defining feature.

Brushed Brass 5" Square Canopy 2" W x 24"H 120" OAH (1) GU10 Base LED 6W 120V 3000k 400 Lumens Dimmable Bulb Included

| COMPANY NAME:                      |
|------------------------------------|
| DATE:                              |
| PROJECT NAME:                      |
| LOCATION:                          |
| APPROVED BY:                       |
| PRODUCT ITEM CODE: HF1901-1-BOA-BB |