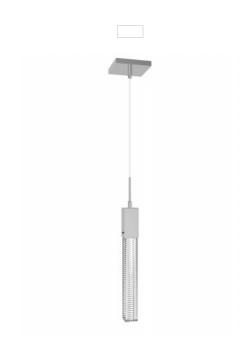

## Item#: HF1901-1-BOA-CH

The Boa Collection features individual pendants in a seamless cast of hobnail rock-studded glass. Through its minimalistic form and glair free tubular LED technology, this fixture enables light to act as its expressive element and defining feature.

Polished Chrome 5" Square Canopy 2" W x 24"H 120" OAH (1) GU10 Base LED 6W 120V 3000k 400 Lumens Dimmable Bulb Included

| COMPANY NAME:                      |
|------------------------------------|
| DATE:                              |
| PROJECT NAME:                      |
| LOCATION:                          |
| APPROVED BY:                       |
| PRODUCT ITEM CODE: HF1901-1-BOA-CH |