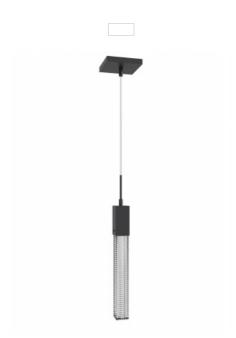

## Item#: HF1901-1-BOA-BK

The Boa Collection features individual pendants in a seamless cast of hobnail rock-studded glass. Through its minimalistic form and glair free tubular LED technology, this fixture enables light to act as its expressive element and defining feature.

Dark Bronze
5" Square Canopy
2" W x 24"H
120" OAH
(1) GU10 Base LED 6W 120V 3000k
400 Lumens
Dimmable Bulb Included

| COMPANY NAME:                      |
|------------------------------------|
| DATE:                              |
| PROJECT NAME:                      |
| LOCATION:                          |
| APPROVED BY:                       |
| PRODUCT ITEM CODE: HF1901-1-BOA-BK |