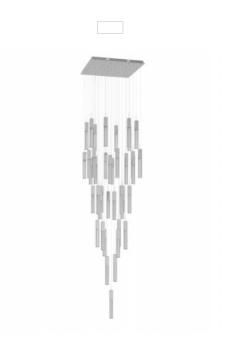

## Item#: HF1903-41-BOA-CH

The Boa Collection features individual pendants in a seamless cast of hobnail rock-studded glass. Through its minimalistic form and glair free tubular LED technology, this fixture enables light to act as its expressive element and defining feature.

Polished Chrome 35" W x 174"H (41)GU10 Base LED 6W 120V 3000K 16400 Lumens Dimmable Bulbs Included

| COMPANY NAME:                       |  |
|-------------------------------------|--|
| DATE:                               |  |
| PROJECT NAME:                       |  |
| LOCATION:                           |  |
| APPROVED BY:                        |  |
| PRODUCT ITEM CODE: HF1903-41-BOA-CH |  |