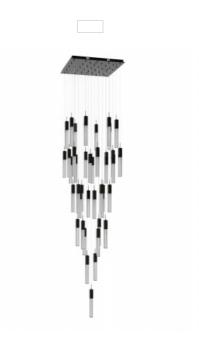

## Item#: HF1903-41-BOA-DBZ

The Boa Collection features individual pendants in a seamless cast of hobnail rock-studded glass. Through its minimalistic form and glair free tubular LED technology, this fixture enables light to act as its expressive element and defining feature.

Dark Bronze 35" W x 174"H (41)GU10 Base LED 6W 120V 3000K 16400 Lumens Dimmable Bulbs Included

| COMPANY NAME:                        |
|--------------------------------------|
| DATE:                                |
| PROJECT NAME:                        |
| LOCATION:                            |
| APPROVED BY:                         |
| PRODUCT ITEM CODE: HF1903-41-BOA-DBZ |