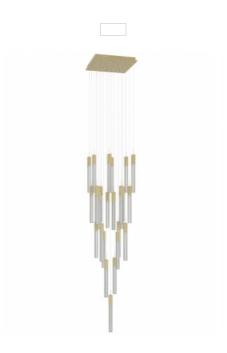

## Item#: HF1904-25-BOA-BB

The Boa Collection features individual pendants in a seamless cast of hobnail rock-studded glass. Through its minimalistic form and glair free tubular LED technology, this fixture enables light to act as its expressive element and defining feature.

Brushed Brass 28" W x 174"H (25) GU10 Base LED 6W 120V 3000k 10000 Lumens Dimmable Bulbs Included

| COMPANY NAME:                       |
|-------------------------------------|
| DATE:                               |
| PROJECT NAME:                       |
| LOCATION:                           |
| APPROVED BY:                        |
| PRODUCT ITEM CODE: HF1904-25-BOA-BB |