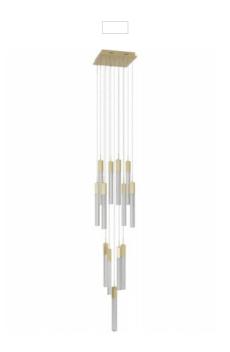

## Item#: HF1905-13-BOA-BB

The Boa Collection features individual pendants in a seamless cast of hobnail rock-studded glass. Through its minimalistic form and glair free tubular LED technology, this fixture enables light to act as its expressive element and defining feature.

Brushed Brass 20" W x 148"H (13) GU10 Base LED 6W 120V 3000k 5200 Lumens Dimmable Bulbs Included

| COMPANY NAME:                       |
|-------------------------------------|
| DATE:                               |
| PROJECT NAME:                       |
| LOCATION:                           |
| APPROVED BY:                        |
| PRODUCT ITEM CODE: HF1905-13-BOA-BB |