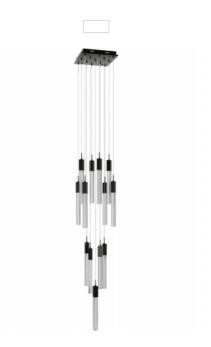

## Item#: HF1905-13-BOA-DBZ

The Boa Collection features individual pendants in a seamless cast of hobnail rock-studded glass. Through its minimalistic form and glair free tubular LED technology, this fixture enables light to act as its expressive element and defining feature.

Dark Bronze 20" W x 148"H (13) GU10 Base LED 6W 120V 3000k 5200 Lumens Dimmable Bulbs Included

| COMPANY NAME:                        |
|--------------------------------------|
| DATE:                                |
| PROJECT NAME:                        |
| LOCATION:                            |
| APPROVED BY:                         |
| PRODUCT ITEM CODE: HF1905-13-BOA-DBZ |