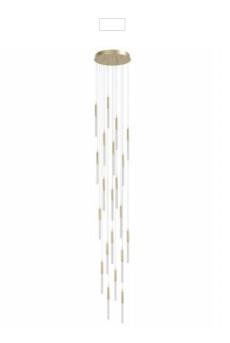

## Item#: HF2021-BOA-BB

The Boa Collection features individual pendants in a seamless cast of hobnail rock-studded glass. Through its minimalistic form and glair-free tubular LED technology, this fixture enables light to act as its expressive element and defining feature.

Brushed Brass 22"W x 158" OAH (21) G-9 Base Sockets 65 W / 120V 6300 Lumens Available in 3000K or 4000K Must specify when ordering -4 = 4000K

-3 = 3000K

| COMPANY NAME:                   |  |
|---------------------------------|--|
| PATE:                           |  |
| ROJECT NAME:                    |  |
| OCATION:                        |  |
| PPROVED BY:                     |  |
| RODUCT ITEM CODE: HF2021-BOA-BB |  |