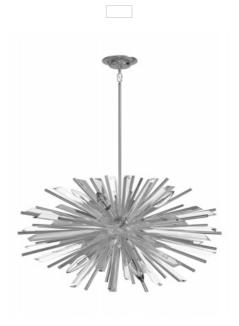

## Item#: HF8203-CH

Our Palisades Avenue Collection's metal frame features a sputnik inspired silhouette complemented by bursting rays of glass and metal spokes, bringing a touch of glamour and sophistication to your space.

Chrome with Clear Glass 39.375"W x 22"H OAH- 70" (10) E-12 Base Sockets 60W Max / 120V

Down rods included:

Qty 1- 24"

Qty 2- 12"

Qty 1- 6"

\*Bulbs Not Included\*

| COMPANY NAME:                | Ì |
|------------------------------|---|
| DATE:                        |   |
| PROJECT NAME:                |   |
| LOCATION:                    | 1 |
| APPROVED BY:                 | I |
| PRODUCT ITEM CODE: HF8203-CH | 1 |