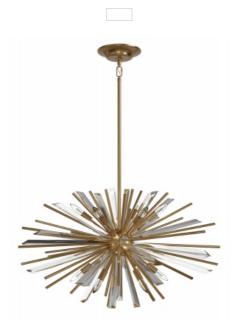

## Item#: HF8202-AB

Our Palisades Avenue Collection's metal frame features a sputnik inspired silhouette complemented by bursting rays of glass and metal spokes, bringing a touch of glamour and sophistication to your space.

Antique Brass with Champagne Glass 31.5"W x 17.6"H OAH- 68" (8) E-12 Base Sockets 60W Max / 120V

Down rods included: Qty 1- 24" Qty 2- 12" Qty 1- 6"

\*Bulbs Not Included\*

| COMPANY NAME:                |  |
|------------------------------|--|
| DATE:                        |  |
| PROJECT NAME:                |  |
| LOCATION:                    |  |
| APPROVED BY:                 |  |
| PRODUCT ITEM CODE: HF8202-AB |  |