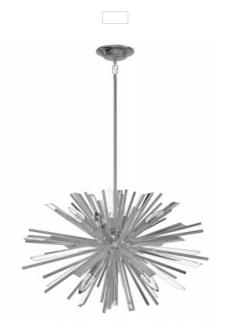

## Item#: HF8201-CH

Our Palisades Avenue Collection's metal frame features a sputnik inspired silhouette complemented by bursting rays of glass and metal spokes, bringing a touch of glamour and sophistication to your space.

Sputnik Chandelier Chrome with Clear Glass 24"W x 15"H OAH- 62" (6) E-12 Base Sockets 60W Max / 120V

Down rods included: Qty 1- 24" Qty 2- 12" Qty 1- 6"

\*Bulbs Not Included\*

| COMPANY NAME:                |
|------------------------------|
| DATE:                        |
| PROJECT NAME:                |
| LOCATION:                    |
| APPROVED BY:                 |
| PRODUCT ITEM CODE: HF8201-CH |