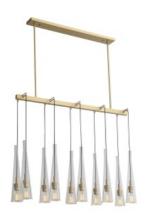

## Item#: HF8133-BB

With an emphasis on streamlined and straightforward construction, the Abbey Park Collection demonstrates clean composition at its best. Designed for maximum appeal with clear, martini-glass inspired shades ideal for filament bulbs, the details on this chandelier perfectly bring old-world charm to modern-day spaces.

Brushed Brass 13"W x 40.4"H x 50.2"L 40" OAH (10) A-19 Base Sockets 60W Max / 120V Clear Glass Down rods included: 2 18" 2 14"

2 10"

26"

can not be installed on a sloped ceiling

| COMPANY NAME:                |
|------------------------------|
| DATE:                        |
| PROJECT NAME:                |
| LOCATION:                    |
| APPROVED BY:                 |
| PRODUCT ITEM CODE: HF8133-BB |