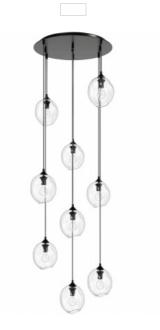

## Item#: HF8149-DBZ-CL

Known for the down-to-earth rustic vibes, our Sonoma collection features meteor-like hand-blown glass globes that captivate your attention from the first glance. This fixture, much like a nice glass of wine, helps you create a space where you can slow down and connect to those closest to you.

Dark Bronze 36.5"W x 210"H 210" OAH (9) A-19 Base Sockets 60W Max / 120V small glass 9 x 8.5 large glass 13 x 9

| COMPANY NAME:                    |  |
|----------------------------------|--|
| DATE:                            |  |
| PROJECT NAME:                    |  |
| OCATION:                         |  |
| PPROVED BY:                      |  |
| PRODUCT ITEM CODE: HF8149-DBZ-CL |  |