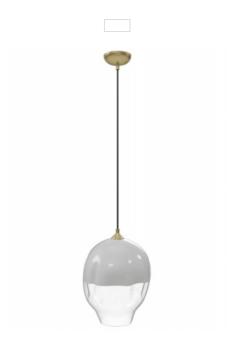

## Item#: HF8145-BB-WH

Known for the down-to-earth rustic vibes, our Sonoma collection features meteor-like hand-blown glass globes that captivate your attention from the first glance. This fixture, much like a nice glass of wine, helps you create a space where you can slow down and connect to those closest to you.

Brushed Brass 27.5"W x 210"H 210" OAH (5) A-19 Base Sockets 60W Max / 120V

| OMPANY NAME:                   |  |
|--------------------------------|--|
| ATE:                           |  |
| ROJECT NAME:                   |  |
| DCATION:                       |  |
| PPROVED BY:                    |  |
| RODUCT ITEM CODE: HF8145-BB-WH |  |