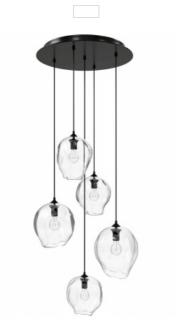

## Item#: HF8145-DBZ-CL

Known for the down-to-earth rustic vibes, our Sonoma collection features meteor-like hand-blown glass globes that captivate your attention from the first glance. This fixture, much like a nice glass of wine, helps you create a space where you can slow down and connect to those closest to you.

Dark Bronze 27.5"W x 210"H 210" OAH (5) A-19 Base Sockets 60W Max / 120V

| COMPANY NAME:                    |
|----------------------------------|
|                                  |
| DATE                             |
| DATE:                            |
|                                  |
| PROJECT NAME:                    |
|                                  |
| LOCATION:                        |
| LOGATION.                        |
| APPROVED BY:                     |
|                                  |
|                                  |
| PRODUCT ITEM CODE: HF8145-DBZ-CL |
|                                  |