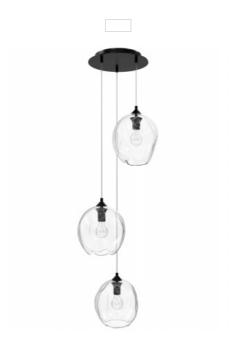

## Item#: HF8143-DBZ-CL

Known for the down-to-earth rustic vibes, our Sonoma collection features meteor-like hand-blown glass globes that captivate your attention from the first glance. This fixture, much like a nice glass of wine, helps you create a space where you can slow down and connect to those closest to you.

Dark Bronze 17.7"W x 210"H 210" OAH (3) A-19 Base Sockets 60W Max / 120V

| OMPANY NAME:                    |  |
|---------------------------------|--|
| ATE:                            |  |
| ROJECT NAME:                    |  |
| OCATION:                        |  |
| PPROVED BY:                     |  |
| RODUCT ITEM CODE: HF8143-DBZ-CL |  |