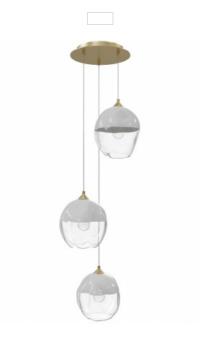

## Item#: HF8143-BB-WH

Known for the down-to-earth rustic vibes, our Sonoma collection features meteor-like hand-blown glass globes that captivate your attention from the first glance. This fixture, much like a nice glass of wine, helps you create a space where you can slow down and connect to those closest to you.

Brushed Brass 17.7"W x 210"H 210" OAH (3) A-19 Base Sockets 60W Max / 120V

| COMPANY NAME:                   |
|---------------------------------|
|                                 |
| DATE:                           |
| DATE.                           |
|                                 |
| PROJECT NAME:                   |
|                                 |
| LOCATION:                       |
|                                 |
| APPROVED BY:                    |
|                                 |
|                                 |
| PRODUCT ITEM CODE: HF8143-BB-WH |
|                                 |