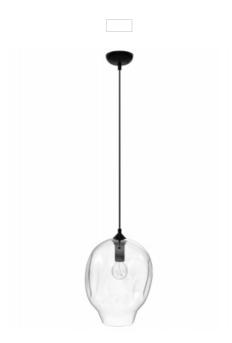

## Item#: HF8142-DBZ-CL

Known for the down-to-earth rustic vibes, our Sonoma collection features meteor-like hand-blown glass globes that captivate your attention from the first glance. This fixture, much like a nice glass of wine, helps you create a space where you can slow down and connect to those closest to you.

Dark Bronze 11.8"W x 173"H 173" OAH (1) A-19 Base Socket 60W Max / 120V

| OMPANY NAME:                    |
|---------------------------------|
| ATE:                            |
| ROJECT NAME:                    |
| DCATION:                        |
| PPROVED BY:                     |
| RODUCT ITEM CODE: HF8142-DBZ-CL |