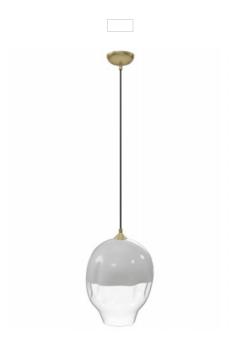

## Item#: HF8142-BB-WH

Known for the down-to-earth rustic vibes, our Sonoma collection features meteor-like hand-blown glass globes that captivate your attention from the first glance. This fixture, much like a nice glass of wine, helps you create a space where you can slow down and connect to those closest to you.

Brushed Brass 11.8"W x 173"H 173" OAH (1) A-19 Base Socket 60W Max / 120V

| COMPANY NAME:                   |
|---------------------------------|
| DATE:                           |
| PROJECT NAME:                   |
| LOCATION:                       |
| APPROVED BY:                    |
| PRODUCT ITEM CODE: HF8142-BB-WH |