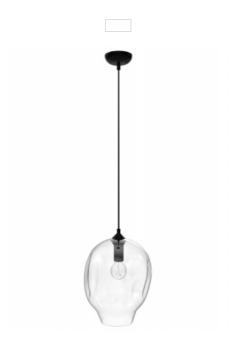

## Item#: HF8141-DBZ-CL

Known for the down-to-earth rustic vibes, our Sonoma collection features meteor-like hand-blown glass globes that captivate your attention from the first glance. This fixture, much like a nice glass of wine, helps you create a space where you can slow down and connect to those closest to you.

Dark Bronze 9.8"W x 171"H 171" OAH (1) A-19 Base Socket 60W Max / 120V

| OMPANY NAME:                    |
|---------------------------------|
| ATE:                            |
| ROJECT NAME:                    |
| DCATION:                        |
| PPROVED BY:                     |
| RODUCT ITEM CODE: HF8141-DBZ-CL |