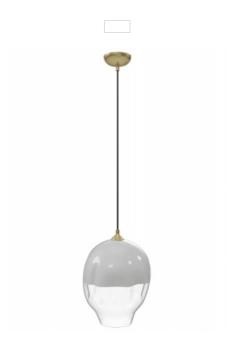

## Item#: HF8141-BB-WH

Known for the down-to-earth rustic vibes, our Sonoma collection features meteor-like hand-blown glass globes that captivate your attention from the first glance. This fixture, much like a nice glass of wine, helps you create a space where you can slow down and connect to those closest to you.

Brushed Brass 9.8"W x 171"H 171" OAH (1) A-19 Base Socket 60W Max / 120V

| OMPANY NAME:                   |  |
|--------------------------------|--|
| ATE:                           |  |
| ROJECT NAME:                   |  |
| OCATION:                       |  |
| PPROVED BY:                    |  |
| RODUCT ITEM CODE: HF8141-BB-WH |  |