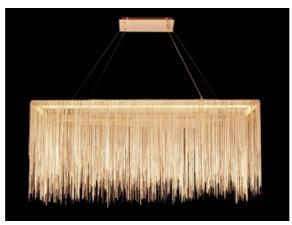

## Item#: HF1201-G

Inspired by a woman's love for all things glamorous and that feeling she gets after finding the perfect piece of statement jewelry to complete a look, the Fountain Collection brings drama and elegance to any space with soft, flowing, chains that draw in your sense of touch.

48"L x 12"W x 20"H 96" OAH 125 WATT 120 VOLT 11200 LUMENS 80 CRI 3000K Dimmable LED

RECOMMENDED DIMMER BRAND MODEL NUMBER:

LUTRON NOVA NLV-600-WH, MAESTRO MAELV-600-WH, DIVA DVELV-303P-WH, RADIO RA2 RRD-6ND-WH