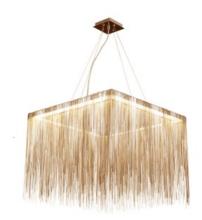

## Item#: HF1203-G

Inspired by a woman's love for all things glamorous and that feeling she gets after finding the perfect piece of statement jewelry to complete a look, the Fountain Collection brings drama and elegance to any space with soft, flowing, chains that draw in your sense of touch.

26"D x 26"W x 20"H 96" OAH 106 WATT 120 VOLT 7950 LUMENS 3000K

RECOMMENDED DIMMER BRAND MODEL NUMBER:

LUTRON NOVA NLV-600-WH, MAESTRO MAELV-600-WH, DIVA DVELV-303P-WH, RADIO RA2 RRD-6ND-WH

LEVITON VIZIA DECORA CAT-NO.VPE06-1LZ, ILLUMATECH SLIDE DIMMER IPE04-1LZ, DECORA DSE06-10Z