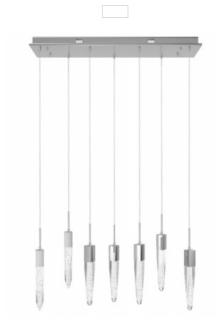

## Item#: HF1900-7-AP-CH

Seven signature cascading hand-carved crystals suspend from our Aspen Collection's sleek canopy to artfully evoke rainfall. These crystalline staves project gorgeous LED illumination from all sides for a dazzling presentation of light.

Polished Chrome clear air bubbled crystal rods 11"W x 46.5"L 130"OAH (7) GU-10 Base LED 42W Total / 120V 2800 Lumens 3000K

| OMPANY NAME:                     |  |
|----------------------------------|--|
| ATE:                             |  |
| ROJECT NAME:                     |  |
| OCATION:                         |  |
| PPROVED BY:                      |  |
| RODUCT ITEM CODE: HF1900-7-AP-CH |  |