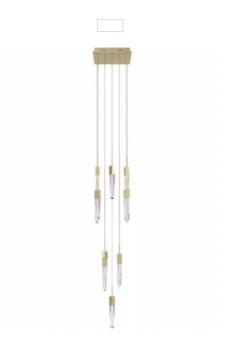

## Item#: HF1905-13-AP-BB

Thirteen signature cascading hand-carved crystals suspends from our Aspen Collection's sleek canopy to artfully evoke rainfall. These crystalline staves project gorgeous LED illumination from all sides for a dazzling presentation of light.

Brushed Brass clear air bubbled crystal rods 20" W x 146"H 80 Watts (13) GU10 Base LED 6W 120V 3000k Dimmable Bulbs Included

| COMPANY NAME:                      |  |
|------------------------------------|--|
| DATE:                              |  |
| PROJECT NAME:                      |  |
| OCATION:                           |  |
| PPROVED BY:                        |  |
| PRODUCT ITEM CODE: HF1905-13-AP-BB |  |