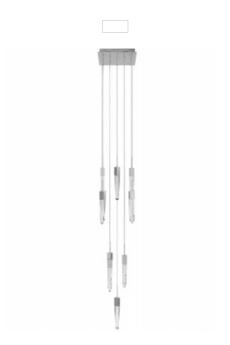

## Item#: HF1905-13-AP-CH

Thirteen signature cascading hand-carved crystals suspends from our Aspen Collection's sleek canopy to artfully evoke rainfall. These crystalline staves project gorgeous LED illumination from all sides for a dazzling presentation of light.

Polished Chrome clear air bubbled crystal rods 20" W x 146"H 80 Watts (13) GU10 Base LED 6W 120V 3000k Dimmable Bulbs Included

| OMPANY NAME:                      |  |
|-----------------------------------|--|
| ATE:                              |  |
| ROJECT NAME:                      |  |
| OCATION:                          |  |
| PPROVED BY:                       |  |
| RODUCT ITEM CODE: HF1905-13-AP-CH |  |