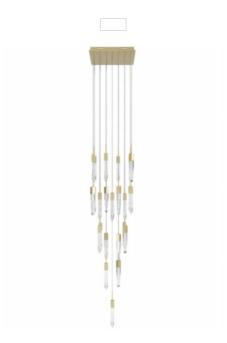

## Item#: HF1904-25-AP-BB

Twenty-five signature cascading hand-carved crystals suspends from our Aspen Collection's sleek canopy to artfully evoke rainfall. These crystalline staves project gorgeous LED illumination from all sides for a dazzling presentation of light.

Brushed Brass clear air bubbled crystal rods 28" W x 170"H 160 Watts (25) GU10 Base LED 6W 120V 3000k Dimmable Bulbs Included

| COMPANY NAME:                      |  |
|------------------------------------|--|
| DATE:                              |  |
| PROJECT NAME:                      |  |
| OCATION:                           |  |
| PPROVED BY:                        |  |
| PRODUCT ITEM CODE: HF1904-25-AP-BB |  |