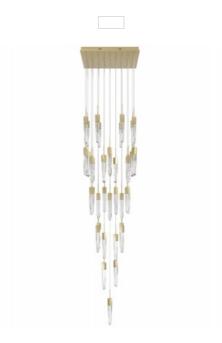

## Item#: HF1903-41-AP-BB

Forty-one signature cascading hand-carved crystals suspends from our Aspen Collection's sleek canopy to artfully evoke rainfall. These crystalline staves project gorgeous LED illumination from all sides for a dazzling presentation of light.

Brushed Brass clear air bubbled crystal rods Canopy Dimensions- 36" X 36" OAH- 174" Hanging Weight- 287 lbs (41)GU10 Base LED 6W 120V 3000K Dimmable Bulbs Included Staggered Random Pattern

| COMPANY NAME:                      |  |
|------------------------------------|--|
| DATE:                              |  |
| PROJECT NAME:                      |  |
| LOCATION:                          |  |
| APPROVED BY:                       |  |
| PRODUCT ITEM CODE: HF1903-41-AP-BB |  |