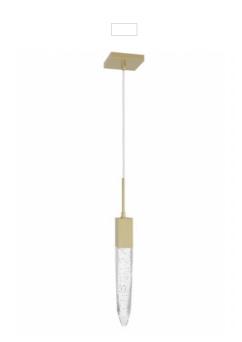

## Item#: HF1901-1-AP-BB

A singular signature cascading hand-carved crystal suspends from our Aspen Collection's sleek canopy to artfully evoke rainfall. This crystalline stave projects gorgeous LED illumination from all sides for a dazzling presentation of light.

Brushed Brass clear air-bubbled crystal rod 5" Square Canopy 2" W x 17"H 120" OAH (1) GU10 Base LED 6W 120V 3000k Dimmable Bulb Included

| COMPANY NAME:                     |
|-----------------------------------|
| DATE:                             |
| PROJECT NAME:                     |
| LOCATION:                         |
| APPROVED BY:                      |
| PRODUCT ITEM CODE: HF1901-1-AP-BB |