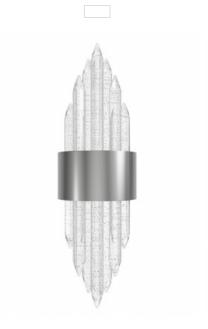

## Item#: HF3017-PN

The Aspen Collection's hand-carved crystalline staves project gorgeous LED illumination from all sides for a dazzling presentation of light.

| Polished Nickel<br>clear air bubbled crystal rods<br>7"W x 21.5"H<br>22" OAH<br>10W / 120V<br>850 Lumens<br>3000K |
|-------------------------------------------------------------------------------------------------------------------|
| COMPANY NAME:                                                                                                     |
| DATE:                                                                                                             |
| PROJECT NAME:                                                                                                     |
| LOCATION:                                                                                                         |
| APPROVED BY:                                                                                                      |
| PRODUCT ITEM CODE: HF3017-PN                                                                                      |