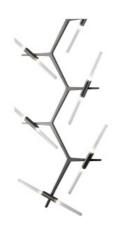

## Item#: HF8058-20-DBZ

A modular, metal structure with articulated joints allow the bulbs to be arranged in a multitude of ways on each arm, our San Vicente Blvd. Collection was inspired by the famous, angular West LA street.

Dark Bronze 127.25"H x 34.25"W 173.25" OAH (20) 3 Watt G-9 LED Dimmable Bulbs Included 3000K Adjustable Arms

Canopy Size: 5.5" Diameter

Down Rods Included

(1) 6"

(1) 10"

(1) 14"

(1) 18"

Wire Length: 12' Max Wattage: 6 watts